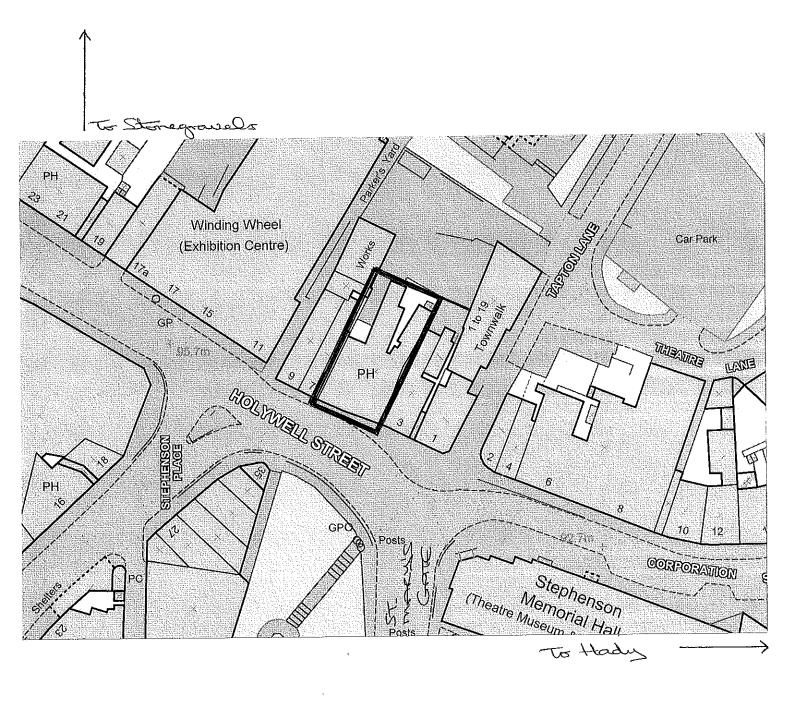

|
| Personal licence issuing authority                                                                                                 |
| insert name and address and telephone number of personal licence issuing authority, if any                                         |
| Signed                                                                                                                             |
| Name (please print)                                                                                                                |
| Date 9.5-1L4                                                                                                                       |



### Bar Centro, 5 Holywell, Chesterfield, Derbyshire, S41 7SA



This product includes mapping data licensed from Ordnance Survey with the permission of the Controller of Her Majesty's Stationary Office. © Crown copyright and/or database right 2006. All rights reserved. License number 100018505

Page 64

Tel: 101

Text Relay: 18001 101 www.derbyshire.police.uk

Contact: Sgt Ashby

Direct Dial: 0300 122 8517

Ext: 75 68517 Fax: 0300 122 8443

Our Ref:CDC/LIC/SA/950

Your Ref:

Licensing Office Chesterfield Borough Council Customer Service Centre 85 New Square Chesterfield S40 1AH

RECEIVED
05 JUN 2014
LICENSING

30 May 2014

Dear Sir/Madam

### APPLICATION FOR A PREMISES LICENCE – LICENSING ACT 2003 BAR CENTRO, 5 HOLYWELL STREET, CHESTERFIELD

On behalf of the Chief Officer of Police, I give formal notice of objection in respect of the application for