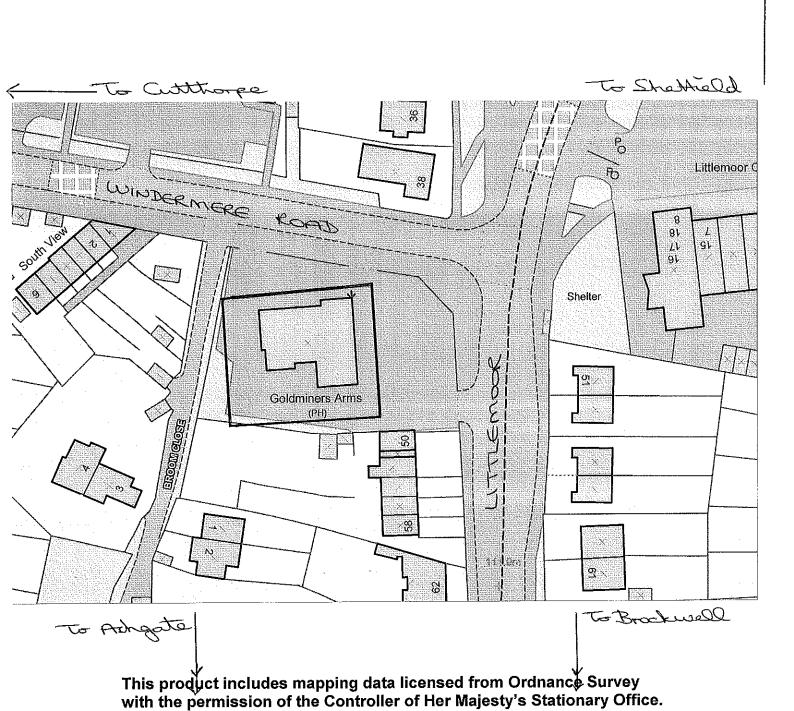

#### 1.0 **APPLICATION**

- 1.1 The Applicant is Central England Co-operative Limited.
- 1.2 The premise is Central England Co-operative Limited, Littlemoor, Newbold, Chesterfield, Derbyshire, S41 8QQ.

# 2.0 PURPOSE OF REPORT

- 2.1 For Members to determine an application for a new premises licence in respect of Central England Co-operative Limited, (formerly known as Goldminers Arms) Littlemoor, Newbold, Chesterfield, Derbyshire, S41 8QQ.
- 2.2 The application is made by Central England Co-operative Limited, Central House, Hermes Road, Lichfield, Staffordshire, WS13 6RH.
- 2.3 Because a relevant representation has been made and not withdrawn, the application cannot be granted or refused under officer delegated authority.

# 3.0 BACKGROUND

- The application is to licence the premises for the sale by retail of alcohol for consumption OFF the premises between 06.30 am – 23.00 pm Monday to Sunday.
- 3.1 A copy of the application form and location plan are attached as Appendix 1 and 1a.
- 3.2 Applications for a new Premises Licence are required to be advertised by way of site notice displayed at the premises, an advert in the local press, and copies of the application submitted to all Responsible Authorities. These have been checked and accepted by the Licensing Authority.

#### Part 1 - Premises Details

| Postal address of premises or, if none, ordnance surve<br>Central England Co-operative Limited<br>Land Formerley Known As Goldminers Arms<br>Littlemoor | ey map reference or description |
|---------------------------------------------------------------------------------------------------------------------------------------------------------|---------------------------------|
| Post town Newbold                                                                                                                                       | Post code S41 8QQ               |
| Telephone number at premises (if any)                                                                                                                   |                                 |
| Non-domestic rateable value of premises                                                                                                                 | £ 17,500.00                     |