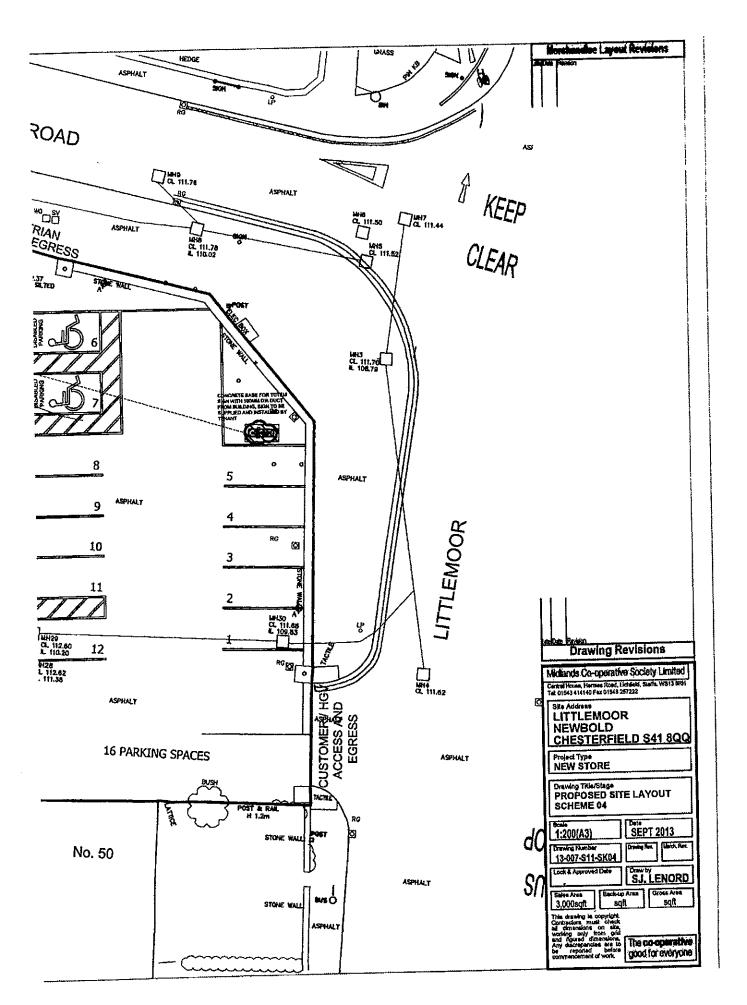

#### 1.0 **APPLICATION**

- 1.1 The Applicant is Central England Co-operative Limited.
- 1.2 The premise is Central England Co-operative Limited, Littlemoor, Newbold, Chesterfield, Derbyshire, S41 8QQ.

# 2.0 PURPOSE OF REPORT

- 2.1 For Members to determine an application for a new premises licence in respect of Central England Co-operative Limited, (formerly known as Goldminers Arms) Littlemoor, Newbold, Chesterfield, Derbyshire, S41 8QQ.
- 2.2 The application is made by Central England Co-operative Limited, Central House, Hermes Road, Lichfield, Staffordshire, WS13 6RH.
- 2.3 Because a relevant representation has been made and not withdrawn, the application cannot be granted or refused under officer delegated authority.

# 3.0 BACKGROUND

- The application is to licence the premises for the sale by retail of alcohol for consumption OFF the premises between 06.30 am – 23.00 pm Monday to Sunday.
- 3.1 A copy of the application form and location plan are attached as Appendix 1 and 1a.
- 3.2 Applications for a new Premises Licence are required to be advertised by way of site notice displayed at the premises, an advert in the local press, and copies of the application submitted to all Responsible Authorities. These have been checked and accepted by the Licensing Authority.

#### Part 1 - Premises Details

| Postal address of premises or, if none, ordnance surve<br>Central England Co-operative Limited<br>Land Formerley Known As Goldminers Arms<br>Littlemoor | ey map reference or description |
|---------------------------------------------------------------------------------------------------------------------------------------------------------|---------------------------------|
| Post town Newbold                                                                                                                                       | Post code S41 8QQ               |
| Telephone number at premises (if any)                                                                                                                   |                                 |
| Non-domestic rateable value of premises                                                                                                                 | £ 17,500.00                     |