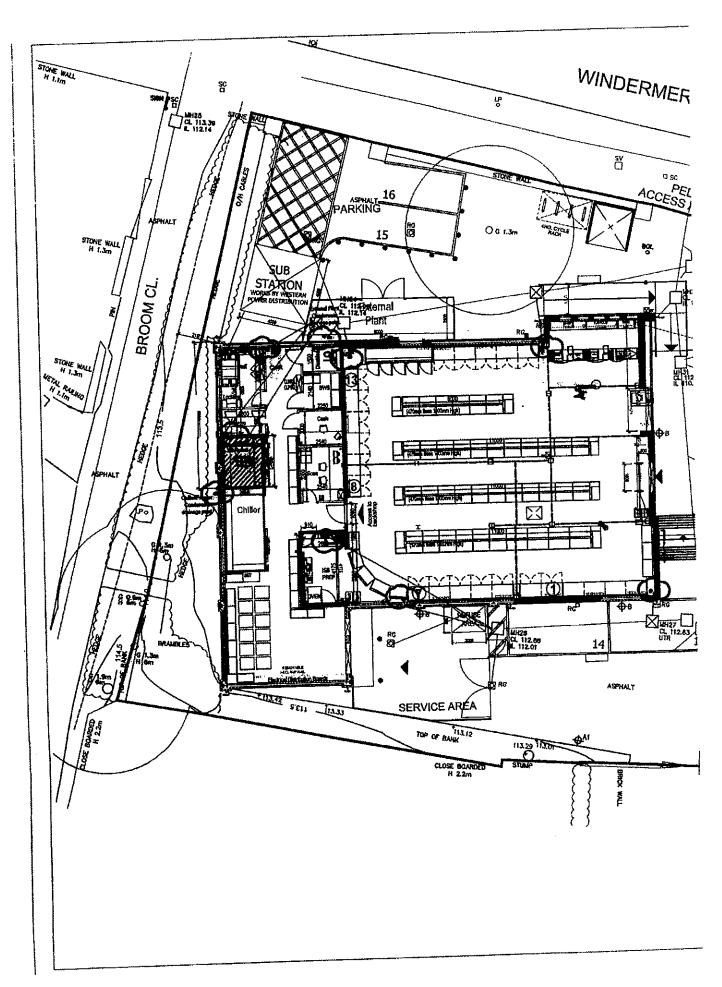

#### 1.0 **APPLICATION**

- 1.1 The Applicant is Central England Co-operative Limited.
- 1.2 The premise is Central England Co-operative Limited, Littlemoor, Newbold, Chesterfield, Derbyshire, S41 8QQ.

# 2.0 PURPOSE OF REPORT

- 2.1 For Members to determine an application for a new premises licence in respect of Central England Co-operative Limited, (formerly known as Goldminers Arms) Littlemoor, Newbold, Chesterfield, Derbyshire, S41 8QQ.
- 2.2 The application is made by Central England Co-operative Limited, Central House, Hermes Road, Lichfield, Staffordshire, WS13 6RH.
- 2.3 Because a relevant representation has been made and not withdrawn, the application cannot be granted or refused under officer delegated authority.

# 3.0 BACKGROUND

- The application is to licence the premises for the sale by retail of alcohol for consumption OFF the premises between 06.30 am – 23.00 pm Monday to Sunday.
- 3.1 A copy of the application form and location plan are attached as Appendix 1 and 1a.
- 3.2 Applications for a new Premises Licence are required to be advertised by way of site notice displayed at the premises, an advert in the local press, and copies of the application submitted to all Responsible Authorities. These have been checked and accepted by the Licensing Authority.

#### Part 1 - Premises Details

| Postal address of premises or, if none, ordnance surve<br>Central England Co-operative Limited<br>Land Formerley Known As Goldminers Arms<br>Littlemoor | ey map reference or description |
|---------------------------------------------------------------------------------------------------------------------------------------------------------|---------------------------------|
| Post town Newbold                                                                                                                                       | Post code S41 8QQ               |
| Telephone number at premises (if any)                                                                                                                   |                                 |
| Non-domestic rateable value of premises                                                                                                                 | £ 17,500.00                     |